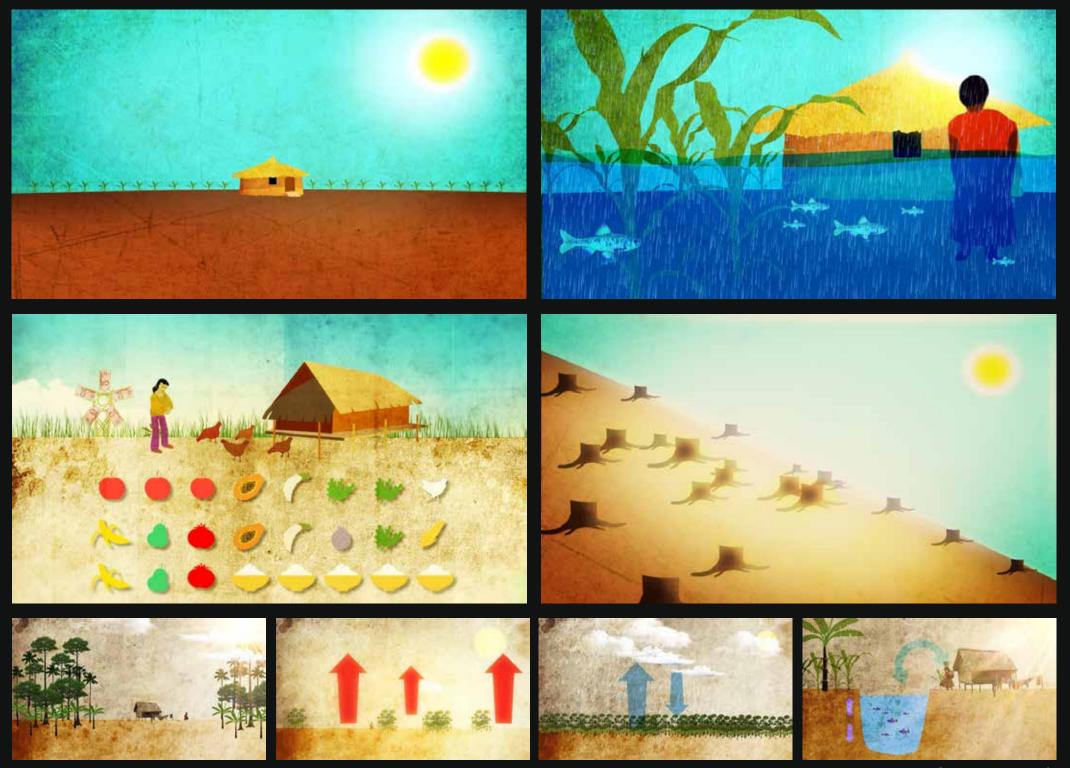

## OXFAM : CLIMATE CHANGE THAILAND WEB FILM

design research

# OXFAM : CLIMATE CHANGE THAILAND

final film

TAKE THAT "PROGRESS" TV COMMERCIAL

pitch

TAKE THAT "THE GREATEST DAY " TV COMMERCIAL

DUBAI ONE IDENTS