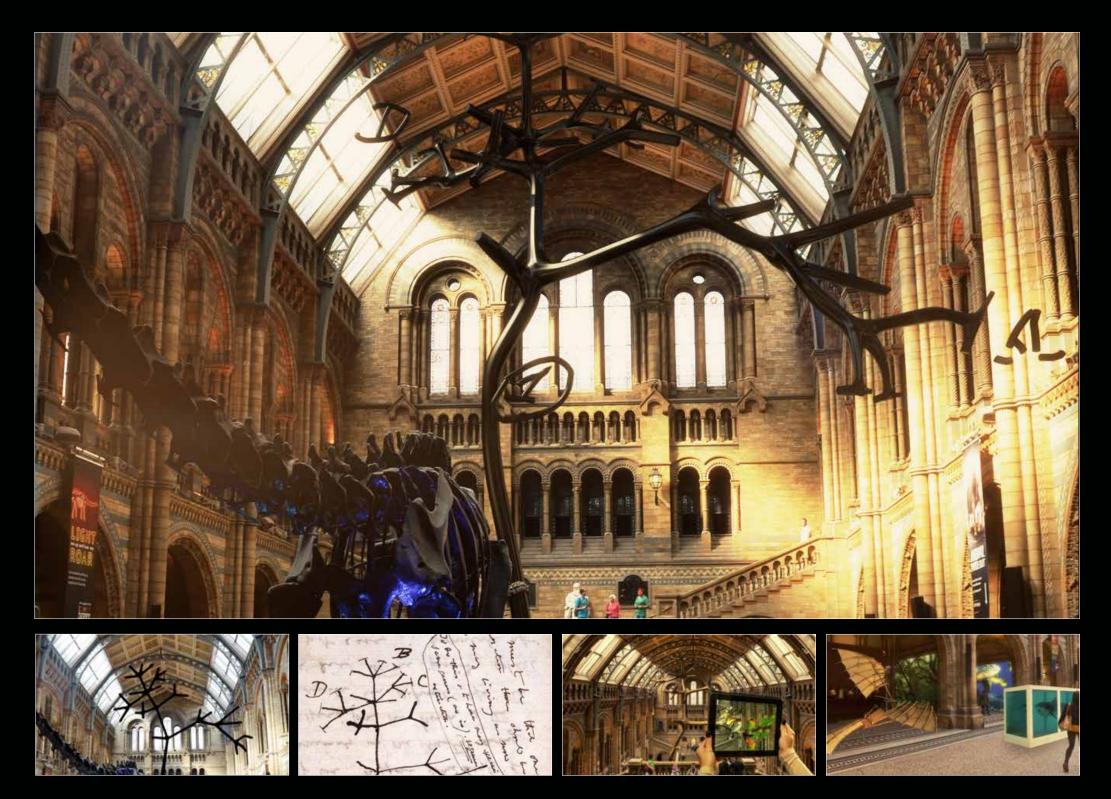

## Natural History Museum : Entrance re-design pitch

# Natural History Museum : Video Content pitch

Ask the Audience : Title sequence pitch