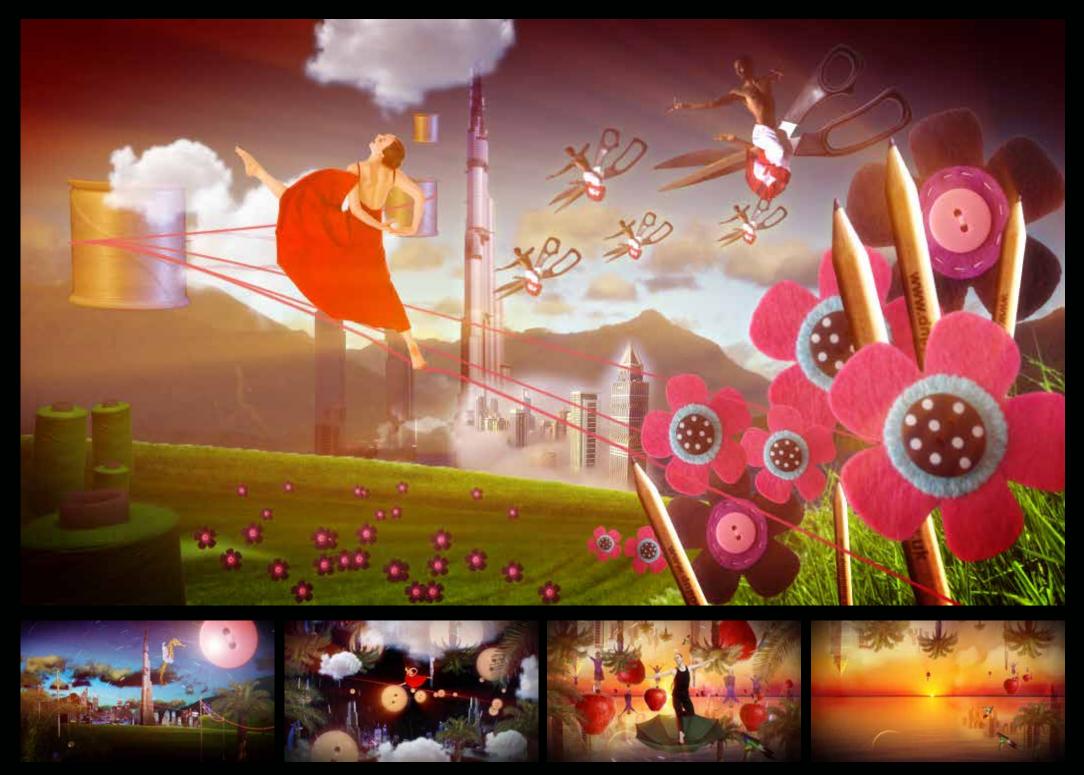

#### DUBAI WINTER FESTIVAL TV CAMPAIGN

pitch

2 seconds blending without the lid on (owps).